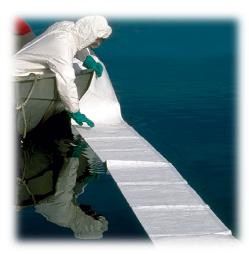

## **OIL ONLY SWEEP**

MODEL : SWEEP4830

• Absorbency : 73 Litres | 19 US Gallons of oil

Base Fibre : Polypropylene

Ideal for removing the final oil sheen from a spill, especially in marine clean-up situations. Sweeps are constructed from a heavy layer of meltblown polypropylene that is ultrasonically welded to a layer of white spun-bond fabric. At 30 metres long they are designed to sweep across streams and storm water discharge outlets, or they can be towed behind a boat.

## **Key Features:**

- A heavy, 30 m layer of meltblown polypropylene ultrasonically welded to a white spun-bond cover a strong polyester belt runs along its length.
- This sweep absorbs oil-based liquids but resists water.